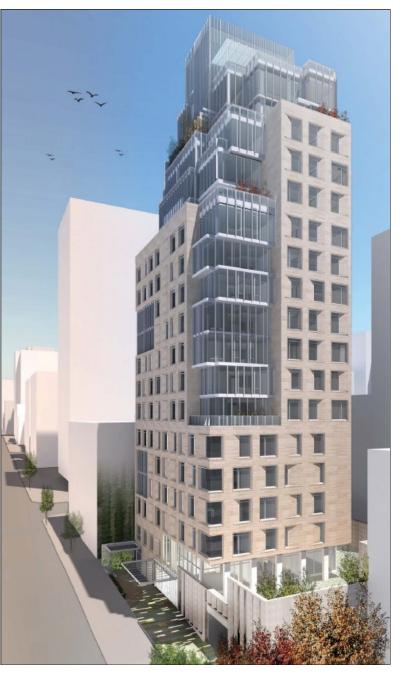

## 206-214 W. 95th St

## **New York City, New York**

HE<sup>2</sup>PD, Inc. began work as Owners Representative for a new 18-story luxury condominium building in the prestigious Upper West Side of Manhattan. This luxury (38) unit project was designed by the prominent architectural firm of Cetra Ruddy and includes high end, multi-bedroom apartments.

The work includes the demolition of two existing six story buildings and the construction of a new reinforced concrete 20 story structure. The apartment layouts are family friendly 2, 3, & 4 bedroom units featuring premium appliances, custom kitchens, hardwood floors, and North & South exposures. The building will have an ornamental porcelain & glass façade, full amenities, and a parking garage.